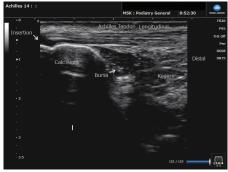

#### MX1 Specifications

Monitor: 12.1 inch IPS-type monitor Size: W 12.6 in. x H 11.9 in. x D 2.5 in. Weight: 9.92 lbs. Battery run time: Up to 2 hours Connectivity: Wireless

Achilles Tendon Longitudinal

Achilles Tendon Transverse

Plantar Fascia

PTT and FDL Transverse

Posterior Tibial Tendon Long

Tarsal Tunnel Transverse