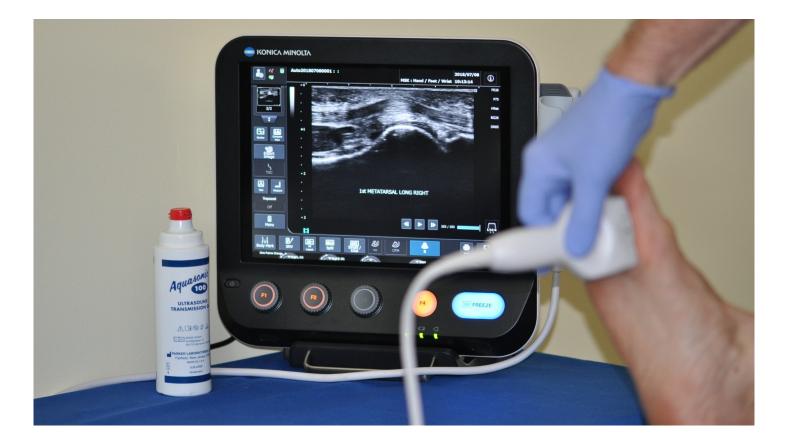

# Portable ultrasound system for point-of-care applications in any setting

With high-resolultion image quality, intuitive touch interface, and simplified workflow, the Konica Minolta SONIMAGE MX1 Ultrasound System enables physicians to make a confident diagnosis, provide therapeutic needle guidance, and monitor rehabilitation. The light weight, compact system can be used for MSK, anesthesia and pain management exams in outpatient services, offices and any remote setting.

SNV<sup>™</sup> Simple Needle Visualization software in the MX1 System uses an advanced algorithm combining in-plane and out-of-plane methods to improve needle visibility. The SNV feature lets you increase your accuracy in needle placement, making it the ideal solution for guided injections. The out-of-plane method is especially beneficial in steep needle approaches in joints in the foot.