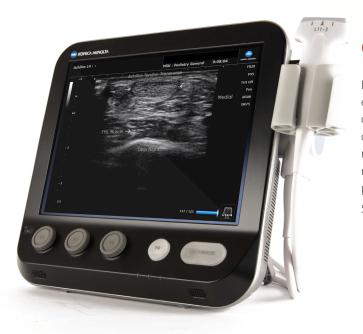

## SONMAGE MX1 Point-of-Care Portable Ultrasound System

#### MX1 Specifications

Monitor: 12.1 inch IPS-type monitor Size: W 12.6 in. x H 11.9 in. x D 2.5 in. Weight: 9.92 lbs. Battery run time: Up to 2 hours Connectivity: Wireless

Achilles Tendon Longitudinal