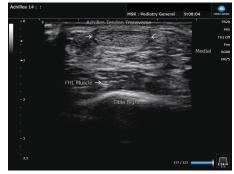

#### MX1 Specifications

Monitor: 12.1 inch IPS-type monitor Size: W 12.6 in. x H 11.9 in. x D 2.5 in. Weight: 9.92 lbs. Battery run time: Up to 2 hours Connectivity: Wireless

Achilles Tendon Longitudinal

Achilles Tendon Transverse

Plantar Fascia

PTT and FDL Transverse

Posterior Tibial Tendon Long

Tarsal Tunnel Transverse